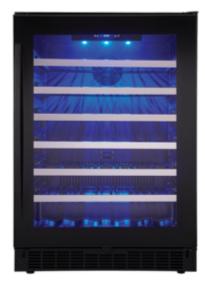

## Sydney - 24" Single Zone Wine Cellar

FEATURES







## SPECIFICATIONS

Brands

Select

## SHIPPING INFORMATION

Unit Dimensions:

| Width               | 23.82"   | 60.50 cm  |
|---------------------|----------|-----------|
| Depth               | 25.59″   | 65.00 cm  |
| Height              | 34.45"   | 87.50 cm  |
| Package Dimensions: |          |           |
| Width               | 26.77″   | 68.00 cm  |
| Depth               | 28.54″   | 72.49 cm  |
| Height              | 37.99"   | 96.49 cm  |
| Weight:             |          |           |
| Unit                | 59.01 kg | 130.1 lbs |
| Shipping            | 12.14 kg | 26.77 lbs |
| Warranty:           |          |           |

24 month warranty on parts and labor with inhome service. Installation and yearly maintenance (cleaning) are not covered under the warranty.