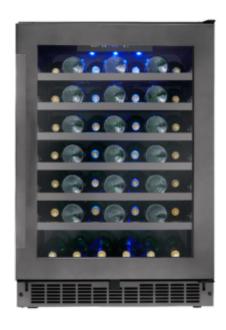

## Silhouette Select – 24 Built-In Wine Cellar in Black Stainless Steel

**FEATURES** 

## **SPECIFICATIONS**

Brands Select

Cooling Zones Single Zone

Door Finish Black Stainless Steel, Glass

Width 24 inch