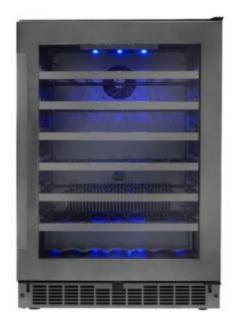

## Silhouette Select – 24 Built-In Wine Cellar in Black Stainless Steel

**FEATURES** 

## **SPECIFICATIONS**

Brands Select

Cooling Zones Single Zone

Door Finish Black Stainless Steel, Glass

Width 24 inch