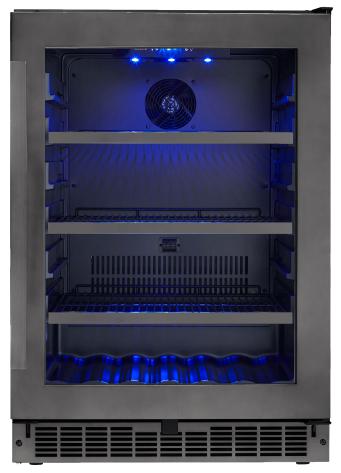

## **FEATURES**

- Built-in beverage center stores up to 138 12 oz (355 ml) beverage cans and 6 - 750 ml bottles\* of wine
- Frost free system
- Temperature range: 34°F 50°F (1°C 10°C)
- Digital thermostat with seamless capacitive touch controls Ŋ
- 1 LED interior blue light

  ✓
- 3 clear glass shelves with black stainlesssteel trim
- Premium door design includes dual pane, low-E argon-filled glass

  Ñ

- Reversible door for left- or right-hand swing
- Integrated, hidden hinge
- Ergonomic handle is now 20% longer(725 mm)
- Includes temperature recall, door ajar alarm, and temperature alarm
- Wave wine storage
- 304 grade stainless steel