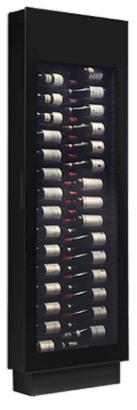

## **The Renoir - Wine Displayer**

FEATURES







## SPECIFICATIONS

Brands

Silhouette

## SHIPPING INFORMATION

Unit Dimensions:

| Width               | 28.125″  | 71.44 cm  |
|---------------------|----------|-----------|
| Depth               | 9.43"    | 23.95 cm  |
| Height              | 82.065″  | 208.45 cm |
| Package Dimensions: |          |           |
| Width               | 88.13″   | 223.85 cm |
| Depth               | 30″      | 76.20 cm  |
| Height              | 11.96″   | 30.38 cm  |
| Weight:             |          |           |
| Unit                | 0.05 kg  | .1 lbs    |
| Shipping            | 39.98 kg | 88.13 lbs |
| Warranty:           |          |           |

Includes a 3 year in-home warranty on parts and labour. Installation and yearly maintenance (cleaning) are not covered under warranty. Panel

ready