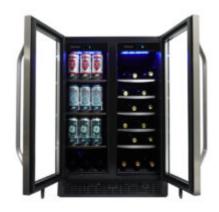

## Emmental - 24" French Door Beverage Center

## **FEATURES**

- Built-in under-counter design stores up to 60 beverage cans & 27 bottles of wine
- Temperature range: 37F 64F (3C 18C)
- Active cooling maintains an even temperature
- Simple capacitive touch thermostat with through the door display
- Blue LED interior display light, 2 intensity options
- Three adjustable glass shelves with spotless steel trim
- Wave wine storage
- Temperature recall, Door ajar alarm, temperature alarm

## **SPECIFICATIONS**

Brands Silhouette Cooling Zones Dual Zone

Door Finish Glass, Stainless Steel

Width 24 inch