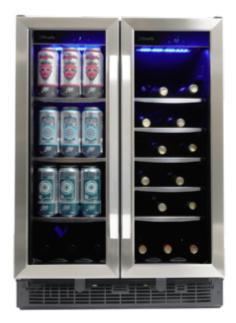

## Emmental - 24" French Door Beverage Center

## **FEATURES**

- Built-in under-counter design stores up to 60 beverage cans & 27 bottles of wine
- Temperature range: 37F 64F (3C 18C)
- Active cooling maintains an even temperature
- Simple capacitive touch thermostat with through the door display
- Blue LED interior display light, 2 intensity options
- Three adjustable glass shelves with spotless steel trim
- Wave wine storage
- Temperature recall, Door ajar alarm, temperature alarm

## **SPECIFICATIONS**

Brands Silhouette Cooling Zones Dual Zone

Door Finish Glass, Stainless Steel

Width 24 inch