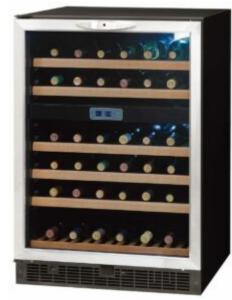

## Silhouette - Deluxe Wine Cooler

×

FEATURES







## SPECIFICATIONS

| Brai | nds |  |
|------|-----|--|
|      |     |  |

Silhouette

## SHIPPING INFORMATION

Unit Dimensions:

| Width               | 23.81″   | 60.48 cm  |  |
|---------------------|----------|-----------|--|
| Depth               | 24.75″   | 62.87 cm  |  |
| Height              | 34.25″   | 87.00 cm  |  |
| Package Dimensions: |          |           |  |
| Width               | 26.75"   | 67.95 cm  |  |
| Depth               | 28.75″   | 73.03 cm  |  |
| Height              | 37"      | 93.98 cm  |  |
| Weight:             |          |           |  |
| Unit                | 0.00 kg  | 0 lbs     |  |
| Shipping            | 12.13 kg | 26.75 lbs |  |
| Warranty:           |          |           |  |

24 month warranty on parts and labor with inhome service. Instal