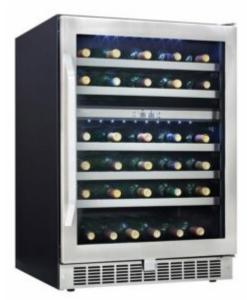

## Silhouette - 5.4 cu.ft Wine Cellar

×

FEATURES





## SPECIFICATIONS

Brands

Select

## SHIPPING INFORMATION

Unit Dimensions:

| Width               | 23.81″   | 60.48 cm    |
|---------------------|----------|-------------|
| Depth               | 25.38″   | 64.47 cm    |
| Height              | 34.43"   | 87.45 cm    |
| Package Dimensions: |          |             |
| Width               | 26.75″   | 67.95 cm    |
| Depth               | 28.56″   | 72.54 cm    |
| Height              | 36.63"   | 93.04 cm    |
| Weight:             |          |             |
| Unit                | 53.01 kg | 116.865 lbs |
| Shipping            | 12.13 kg | 26.75 lbs   |
| Warranty:           |          |             |

24 month warranty on parts and labor with inhome service. Installation and yearly maintenance (cleaning) are not covered under th