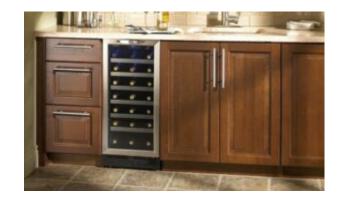

## Cheshire - 15" Single Zone Wine Cellar

FEATURES







## SPECIFICATIONS

| Brands |  |
|--------|--|
|--------|--|

Silhouette

## SHIPPING INFORMATION

Unit Dimensions:

| Width               | 15″      | 38.10 cm  |  |
|---------------------|----------|-----------|--|
| Depth               | 24.75″   | 62.87 cm  |  |
| Height              | 34.0625" | 86.52 cm  |  |
| Package Dimensions: |          |           |  |
| Width               | 17"      | 43.18 cm  |  |
| Depth               | 26″      | 66.04 cm  |  |
| Height              | 36″      | 91.44 cm  |  |
| Weight:             |          |           |  |
| Unit                | 35.59 kg | 78.46 lbs |  |
| Shipping            | 7.71 kg  | 17 lbs    |  |
| Warranty:           |          |           |  |

24 month warranty on parts and labor with inhome service. Installation and yea