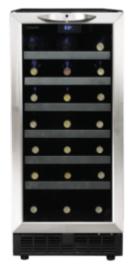

## Cheshire - 15" Single Zone Wine Cellar

FEATURES







## SPECIFICATIONS

| Brands |  |
|--------|--|
|--------|--|

Silhouette

## SHIPPING INFORMATION

Unit Dimensions:

| Width               | 15″      | 38.10 cm  |  |
|---------------------|----------|-----------|--|
| Depth               | 24.75″   | 62.87 cm  |  |
| Height              | 34.0625" | 86.52 cm  |  |
| Package Dimensions: |          |           |  |
| Width               | 17"      | 43.18 cm  |  |
| Depth               | 26″      | 66.04 cm  |  |
| Height              | 36″      | 91.44 cm  |  |
| Weight:             |          |           |  |
| Unit                | 35.59 kg | 78.46 lbs |  |
| Shipping            | 7.71 kg  | 17 lbs    |  |
| Warranty:           |          |           |  |

24 month warranty on parts and labor with inhome service. Installation and y