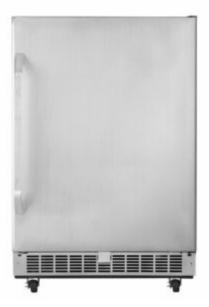

## Silhouette - 5.4 cu.ft Outdoor Refrigeration

×

FEATURES





## SPECIFICATIONS

Brands

Select

## SHIPPING INFORMATION

Unit Dimensions:

| Width               | 23.82"   | 60.50 cm  |
|---------------------|----------|-----------|
| Depth               | 25.71″   | 65.30 cm  |
| Height              | 36.38″   | 92.41 cm  |
| Package Dimensions: |          |           |
| Width               | 26.77″   | 68.00 cm  |
| Depth               | 28.54″   | 72.49 cm  |
| Height              | 36.61″   | 92.99 cm  |
| Weight:             |          |           |
| Unit                | 45.01 kg | 99.23 lbs |
| Shipping            | 12.14 kg | 26.77 lbs |
| Warranty:           |          |           |

24 month warranty on parts and labor with inhome service. Installation and yearly maintenance (cleaning) are not covered under the warranty.