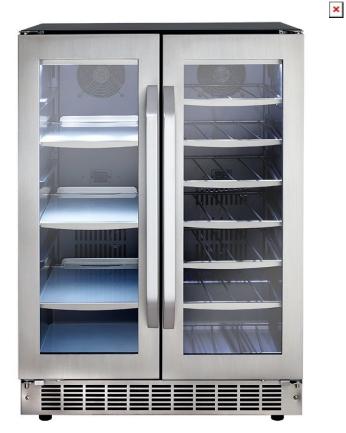

## Silhouette - 5.1 cu.ft Beverage Centre

FEATURES





## SPECIFICATIONS

Brands

Select

## SHIPPING INFORMATION

Unit Dimensions:

| Width               | 23.81″   | 60.48 cm   |
|---------------------|----------|------------|
| Depth               | 25.38″   | 64.47 cm   |
| Height              | 34.44"   | 87.48 cm   |
| Package Dimensions: |          |            |
| Width               | 26.56″   | 67.46 cm   |
| Depth               | 26.94″   | 68.43 cm   |
| Height              | 35.63"   | 90.50 cm   |
| Weight:             |          |            |
| Unit                | 58.01 kg | 127.89 lbs |
| Shipping            | 12.05 kg | 26.56 lbs  |
| Warranty:           |          |            |

24 month warranty on parts and labor with inhome service. Installation and yearly maintenance (cleaning) are not covered under the warranty.