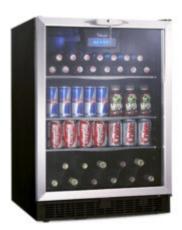

## Silhouette - 24" Single Zone Beverage Center

FEATURES







## SPECIFICATIONS

Brands

Silhouette

## SHIPPING INFORMATION

Unit Dimensions:

| Width               | 23.875"  | 60.64 cm   |
|---------------------|----------|------------|
| Depth               | 24.6875" | 62.71 cm   |
| Height              | 34.375"  | 87.31 cm   |
| Package Dimensions: |          |            |
| Width               | 27"      | 68.58 cm   |
| Depth               | 29"      | 73.66 cm   |
| Height              | 38"      | 96.52 cm   |
| Weight:             |          |            |
| Unit                | 54.00 kg | 119.05 lbs |
| Shipping            | 12.25 kg | 27 lbs     |
| Warranty:           |          |            |

24 month warranty on parts and labor with inhome service. Installation and yearly maintenance (cleaning) are not covered under the warr