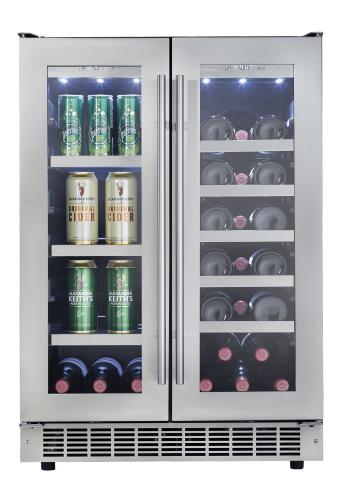

## **FEATURES**

- 24â€\ wide French door beverage center
- Stores up to 61 beverage cans and 21 â€"
   750ml bottles of wine
- Temperature range 4C-18C
- Stainless steel trimmed glass shelves
- Smudge resistant stamped stainless steel door with Pro handle
- White LED interior display light
- Electronic thermostat with through the door display
- Reversible door