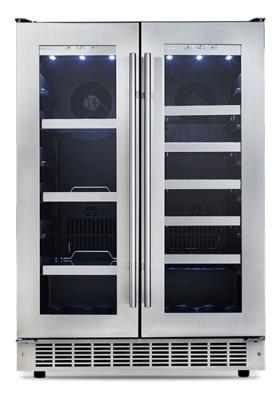

## **Lorraine - 24" French Door Beverage Centre**

## **FEATURES**

## **SPECIFICATIONS**

**Brands** Silhouette Professional