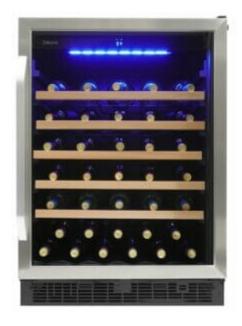

## Silhouette - 52 Bottle Built-In Wine Cellar in Stainless Steel

## **FEATURES**

- Strategically placed internal sensors constantly monitor and react to help create a stable internal temperature
- Minimizes temperature stratification and includes Temperature recall, Door ajar alarm, and temperature alarm
- Blue LED interior display light, 2 intensity options
- Extendable shelves with wood trim
- Modern capacitive touch controls
- Natural beechwood trimmed wire shelves

## **SPECIFICATIONS**

Cooling ZonesSingle ZoneBrandsSilhouette

Door Finish Glass, Stainless Steel

Width 24 inch