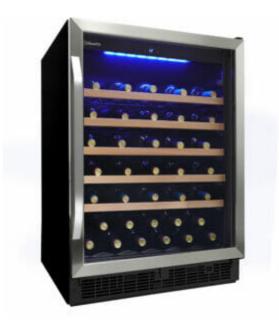

## Silhouette - 52 Bottle Built-In Wine Cellar in Stainless Steel

## **FEATURES**

- Strategically placed internal sensors constantly monitor and react to help create a stable internal temperature
- Minimizes temperature stratification and includes Temperature recall, Door ajar alarm, and temperature alarm
- Blue LED interior display light, 2 intensity options
- Extendable shelves with wood trim
- Modern capacitive touch controls
- Natural beechwood trimmed wire shelves

## **SPECIFICATIONS**

Cooling ZonesSingle ZoneBrandsSilhouette

Door Finish Glass, Stainless Steel

Width 24 inch