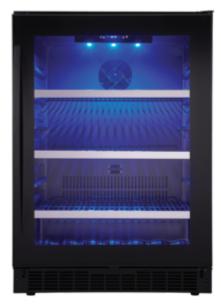

## Prague - 24" Single Zone Beverage Centre

FEATURES









## SPECIFICATIONS

Brands

Select

## SHIPPING INFORMATION

Unit Dimensions:

| Width               | 23.82"   | 60.50 cm  |
|---------------------|----------|-----------|
| Depth               | 25.59″   | 65.00 cm  |
| Height              | 34.45"   | 87.50 cm  |
| Package Dimensions: |          |           |
| Width               | 26.77"   | 68.00 cm  |
| Depth               | 28.54″   | 72.49 cm  |
| Height              | 37.99″   | 96.49 cm  |
| Weight:             |          |           |
| Unit                | 52.98 kg | 116.8 lbs |
| Shipping            | 58.01 kg | 127.9 lbs |
| Warranty:           |          |           |

24 month warranty on parts and labor with inhome service. Installation and yearly maintenance (cleaning) are not covered under the warranty.