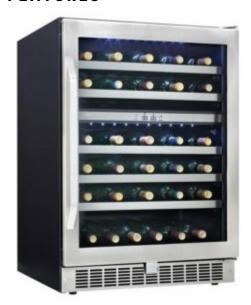

## Silhouette - 5.4 cu.ft Wine Cellar

## **FEATURES**







## **SPECIFICATIONS**

Brands Select

## SHIPPING INFORMATION

Unit Dimensions:

| Width  | 23.81" | 60.48 cm |
|--------|--------|----------|
| Depth  | 25.38" | 64.47 cm |
| Height | 34.43" | 87.45 cm |

Package Dimensions:

| Width  | 26.75" | 67.95 cm |
|--------|--------|----------|
| Depth  | 28.56" | 72.54 cm |
| Height | 36.63" | 93.04 cm |

Weight:

 Unit
 53.01 kg
 116.865 lbs

 Shipping
 60.01 kg
 132.3 lbs

Warranty:

24 month warranty on parts and labor with inhome service. Installation and yearly maintenance (cleaning) are not covered under the warranty.