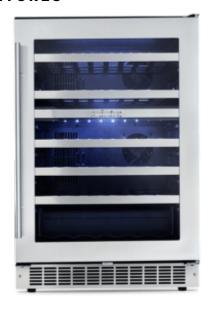

## Sonoma - 24" Dual Zone Wine Cellar

## **FEATURES**







## **SPECIFICATIONS**

**Brands** Professional

## SHIPPING INFORMATION

Unit Dimensions:

| Width  | 23.82" | 60.50 cm |
|--------|--------|----------|
| Depth  | 25.59" | 65.00 cm |
| Height | 34.45" | 87.50 cm |

Package Dimensions:

| Width  | 27" | 68.58 cm |
|--------|-----|----------|
| Depth  | 29" | 73.66 cm |
| Height | 37" | 93.98 cm |

Weight:

 Unit
 59.00 kg
 130.07 lbs

 Shipping
 66.00 kg
 145.51 lbs

Warranty:

24 month warranty on parts and labor with inhome service. Installation and yearly maintenance (cleaning) are not covered under the warranty.