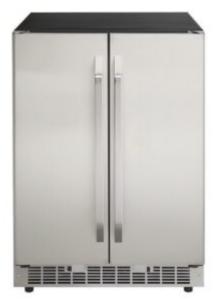

## Silhouette - 4.65 cu.ft Beverage Centre

×

FEATURES





## SPECIFICATIONS

Brands

Select

## SHIPPING INFORMATION

Unit Dimensions:

| Width               | 23.62"   | 59.99 cm    |
|---------------------|----------|-------------|
| Depth               | 25.59"   | 65.00 cm    |
| Height              | 34.45"   | 87.50 cm    |
| Package Dimensions: |          |             |
| Width               | 26.57"   | 67.49 cm    |
| Depth               | 26.97"   | 68.50 cm    |
| Height              | 35.83"   | 91.01 cm    |
| Weight:             |          |             |
| Unit                | 45.01 kg | 99.225 lbs  |
| Shipping            | 49.01 kg | 108.045 lbs |
| Warranty:           |          |             |

24 month warranty on parts and labor with inhome service. Installation and yearly maintenance (cleaning) are not covered under th