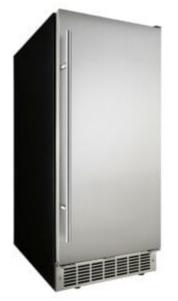

## Silhouette 15" Wide Built-in Ice Maker in Stainless Steel

FEATURES







## SPECIFICATIONS

| Brands      | Professional                |  |
|-------------|-----------------------------|--|
| Door Finish | Solid Door, Stainless Steel |  |
| Width       | 15 inch                     |  |

## SHIPPING INFORMATION

Unit Dimensions:

| Width               | 14.96″   | 38.00 cm  |  |
|---------------------|----------|-----------|--|
| Depth               | 24.09"   | 61.19 cm  |  |
| Height              | 34.45"   | 87.50 cm  |  |
| Package Dimensions: |          |           |  |
| Width               | 16.34″   | 41.50 cm  |  |
| Depth               | 25.79″   | 65.51 cm  |  |
| Height              | 35.04"   | 89.00 cm  |  |
| Weight:             |          |           |  |
| Unit                | 37.19 kg | 82 lbs    |  |
| Shipping            | 40.00 kg |