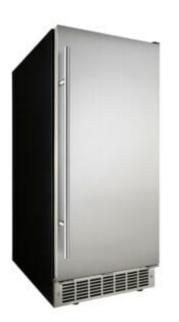

## Silhouette 15" Wide Built-in Ice Maker in Stainless Steel

FEATURES







## SPECIFICATIONS

| Brands      | Professional                |  |
|-------------|-----------------------------|--|
| Door Finish | Solid Door, Stainless Steel |  |
| Width       | 15 inch                     |  |

## SHIPPING INFORMATION

Unit Dimensions:

| Width               | 14.96″   | 38.00 cm  |  |
|---------------------|----------|-----------|--|
| Depth               | 24.09"   | 61.19 cm  |  |
| Height              | 34.45"   | 87.50 cm  |  |
| Package Dimensions: |          |           |  |
| Width               | 16.34″   | 41.50 cm  |  |
| Depth               | 25.79″   | 65.51 cm  |  |
| Height              | 35.04"   | 89.00 cm  |  |
| Weight:             |          |           |  |
| Unit                | 37.19 kg | 82 lbs    |  |
| Shipping            | 40.00 kg | 88