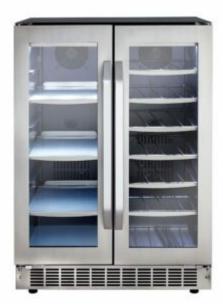

## Silhouette - 5.1 cu.ft Beverage Centre

**FEATURES** 







## **SPECIFICATIONS**

**Brands** Select

## SHIPPING INFORMATION

Unit Dimensions:

| Width  | 23.81" | 60.48 cm |
|--------|--------|----------|
| Depth  | 25.38" | 64.47 cm |
| Height | 34.44" | 87.48 cm |

| Package Dimensions: |          |            |  |
|---------------------|----------|------------|--|
| Width               | 26.56"   | 67.46 cm   |  |
| Depth               | 26.94"   | 68.43 cm   |  |
| Height              | 35.63"   | 90.50 cm   |  |
| Weight:             |          |            |  |
| Unit                | 58.01 kg | 127.89 lbs |  |

63.00 kg

Shipping
Warranty:

24 month warranty on parts and labor with inhome service. Installation and yearly maintenance (cleaning) are not covered under the warranty.

138.9 lbs