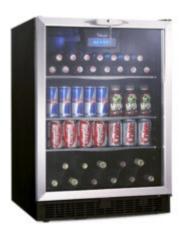

## Silhouette - 24" Single Zone Beverage Center

FEATURES







## SPECIFICATIONS

Brands

Silhouette

## SHIPPING INFORMATION

Unit Dimensions:

| Width               | 23.875″  | 60.64 cm   |
|---------------------|----------|------------|
| Depth               | 24.6875" | 62.71 cm   |
| Height              | 34.375"  | 87.31 cm   |
| Package Dimensions: |          |            |
| Width               | 27"      | 68.58 cm   |
| Depth               | 29"      | 73.66 cm   |
| Height              | 38"      | 96.52 cm   |
| Weight:             |          |            |
| Unit                | 54.00 kg | 119.05 lbs |
| Shipping            | 58.97 kg | 130 lbs    |
| Warranty:           |          |            |

24 month warranty on parts and labor with inhome service. Installation and yearly maintenance (cleaning) are not covered under the warr