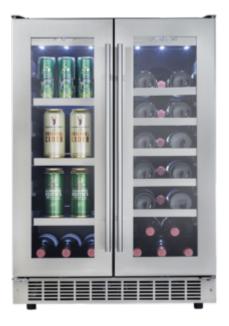

## Silhouette - 4.7 cu.ft Beverage Center

## FEATURES

- 24â€🛛 wide French door beverage center
- Stores up to 61 beverage cans and 21 750ml bottles of wine
- Temperature range 4C-18C
- Stainless steel trimmed glass shelves
- Smudge resistant stamped stainless steel door with Pro handle
- White LED interior display light
- Electronic thermostat with through the door display
- Reversible door