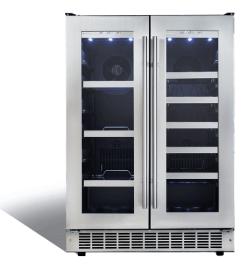

## Silhouette - 4.7 cu.ft Beverage Center

## FEATURES

- 24â€🛛 wide French door beverage center
- Stores up to 61 beverage cans and 21 750ml bottles of wine
- Temperature range 4C-18C
- Stainless steel trimmed glass shelves
- Smudge resistant stamped stainless steel door with Pro handle
- White LED interior display light
- Electronic thermostat with through the door display
- Reversible door