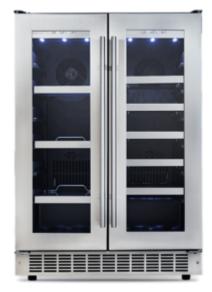

## Lorraine - 24" French Door Beverage Centre

FEATURES

## SPECIFICATIONS

Professional