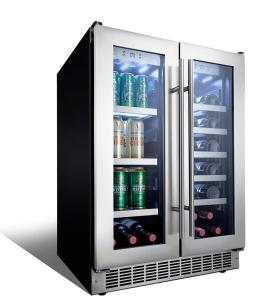

## Lorraine - 24" French Door Beverage Centre

FEATURES

## SPECIFICATIONS

Professional