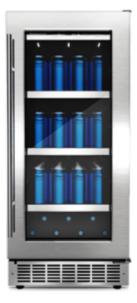

## Piedmont - 15" Single Zone Beverage Centre.

FEATURES







## SPECIFICATIONS

| Brands |  |
|--------|--|
|--------|--|

Professional

## SHIPPING INFORMATION

Unit Dimensions:

| Width               | 14.96″   | 38.00 cm  |  |  |
|---------------------|----------|-----------|--|--|
| Depth               | 25.59"   | 65.00 cm  |  |  |
| Height              | 34.06″   | 86.51 cm  |  |  |
| Package Dimensions: |          |           |  |  |
| Width               | 17″      | 43.18 cm  |  |  |
| Depth               | 27"      | 68.58 cm  |  |  |
| Height              | 37"      | 93.98 cm  |  |  |
| Weight:             |          |           |  |  |
| Unit                | 39.00 kg | 85.98 lbs |  |  |
| Shipping            | 41.90 kg | 92.37 lbs |  |  |
| Warranty:           |          |           |  |  |

24 month warranty on parts and labor w