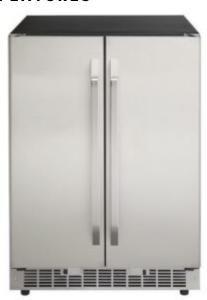

## Silhouette - 4.65 cu.ft Beverage Centre

**FEATURES** 







## **SPECIFICATIONS**

**Brands** Silhouette Select

## SHIPPING INFORMATION

## Unit Dimensions:

| Width               | 23.62" | 59.99 cm |  |  |
|---------------------|--------|----------|--|--|
| Depth               | 25.59" | 65.00 cm |  |  |
| Height              | 34.45" | 87.50 cm |  |  |
| Package Dimensions: |        |          |  |  |
| Width               | 26.57" | 67.49 cm |  |  |

| WIGHT  | 20.37  | 07.43 CIII |
|--------|--------|------------|
| Depth  | 26.97" | 68.50 cm   |
| Height | 35.83" | 91.01 cm   |

Weight:

 Unit
 45.01 kg
 99.225 lbs

 Shipping
 49.01 kg
 108.045 lbs

Warranty:

24 month warranty on parts and labor with inhome service. Installation and yearly maintenance (cleaning) are not covered under the warranty.