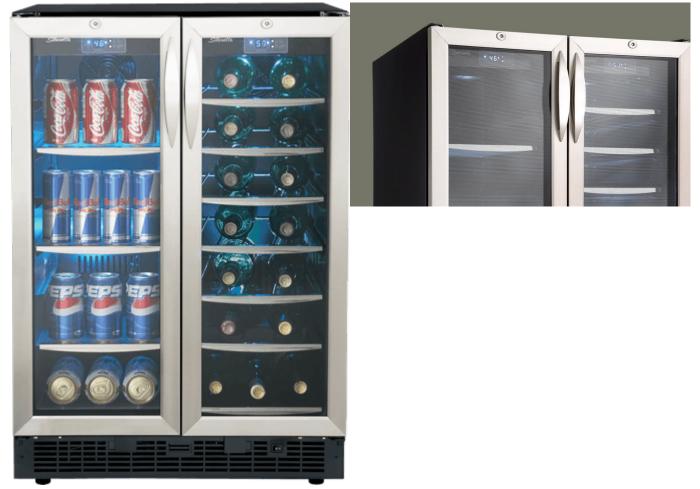

## **Emmental - 24" French Door Beverage Centre**

FEATURES





## SPECIFICATIONS

| Brands |  |
|--------|--|
|--------|--|

Silhouette

## SHIPPING INFORMATION

Unit Dimensions:

| Width               | 23.81″   | 60.48 cm  |  |
|---------------------|----------|-----------|--|
| Depth               | 24.81″   | 63.02 cm  |  |
| Height              | 34.44"   | 87.48 cm  |  |
| Package Dimensions: |          |           |  |
| Width               | 27"      | 68.58 cm  |  |
| Depth               | 27"      | 68.58 cm  |  |
| Height              | 36″      | 91.44 cm  |  |
| Weight:             |          |           |  |
| Unit                | 55.20 kg | 121.7 lbs |  |
| Shipping            | 61.69 kg | 136 lbs   |  |
| <b>T</b> A7         |          |           |  |

Warranty:

24 month warranty on parts and labor with inhome service. Installat