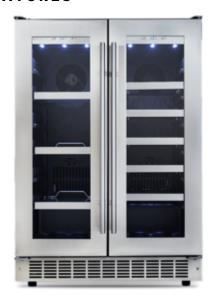

## **Lorraine - 24" French Door Beverage Centre**

## **FEATURES**







## **SPECIFICATIONS**

**Brands** Silhouette Professional

## SHIPPING INFORMATION

Unit Dimensions:

| Width  | 23.82" | 60.50 cm |
|--------|--------|----------|
| Depth  | 23.82" | 60.50 cm |
| Height | 34.41" | 87.40 cm |

Package Dimensions:

| Width  | 18" | 45.72 cm |
|--------|-----|----------|
| Depth  | 27" | 68.58 cm |
| Height | 36" | 91.44 cm |

Weight:

 Unit
 58.00 kg
 127.87 lbs

 Shipping
 68.00 kg
 149.91 lbs

Warranty:

24 month warranty on parts and labor with inhome service. Installation and yearly maintenance (cleaning) are not covered under the warranty.