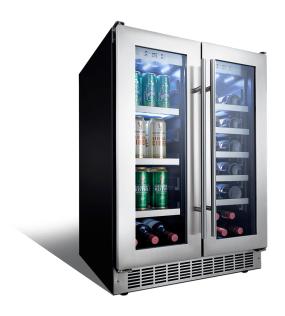

## **Lorraine - 24" French Door Beverage Centre**

## **FEATURES**







## **SPECIFICATIONS**

**Brands** Silhouette Professional

## SHIPPING INFORMATION

Unit Dimensions:

| Width  | 23.82" | 60.50 cm |
|--------|--------|----------|
| Depth  | 23.82" | 60.50 cm |
| Height | 34.41" | 87.40 cm |

Package Dimensions:

| Width  | 18" | 45.72 cm |
|--------|-----|----------|
| Depth  | 27" | 68.58 cm |
| Height | 36" | 91.44 cm |

Weight:

 Unit
 58.00 kg
 127.87 lbs

 Shipping
 68.00 kg
 149.91 lbs

Warranty:

24 month warranty on parts and labor with inhome service. Installation and yearly maintenance (cleaning) are not covered under the warranty.