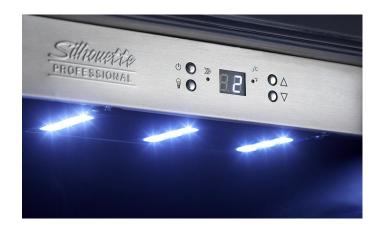

## Piedmont - 15" Single Zone Beverage Centre.

## **FEATURES**







## **SPECIFICATIONS**

**Brands** Silhouette Professional

## SHIPPING INFORMATION

Unit Dimensions:

| Width               | 14.96" | 38.00 cm |
|---------------------|--------|----------|
| Depth               | 25.59" | 65.00 cm |
| Height              | 34.06" | 86.51 cm |
| Package Dimensions: |        |          |

| Width | 17" | 43.18 cm |
|-------|-----|----------|
| Depth | 27" | 68.58 cm |

**Height** 37" 93.98 cm

Weight:

 Unit
 39.00 kg
 85.98 lbs

 Shipping
 41.90 kg
 92.37 lbs

Warranty:

24 month warranty on parts and labor with inhome service. Installation and yearly maintenance (cleaning) are not covered under the warranty.