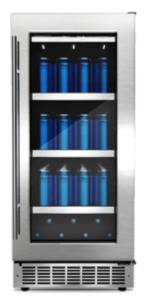

## Piedmont - 15" Single Zone Beverage Centre.

## **FEATURES**







## **SPECIFICATIONS**

**Brands** Silhouette Professional

## SHIPPING INFORMATION

Unit Dimensions:

| Width               | 14.96" | 38.00 cm |
|---------------------|--------|----------|
| Depth               | 25.59" | 65.00 cm |
| Height              | 34.06" | 86.51 cm |
| Package Dimensions: |        |          |

| Width | 17" | 43.18 cm |
|-------|-----|----------|
| Depth | 27" | 68.58 cm |

**Height** 37" 93.98 cm

Weight:

 Unit
 39.00 kg
 85.98 lbs

 Shipping
 41.90 kg
 92.37 lbs

Warranty:

24 month warranty on parts and labor with inhome service. Installation and yearly maintenance (cleaning) are not covered under the warranty.