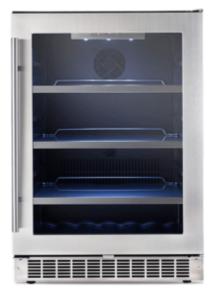

## Saxony - 24" Single Zone Beverage Centre

FEATURES







## SPECIFICATIONS

| Brands | Silhouette Professional |
|--------|-------------------------|
|        | Sinouelle Professional  |

## SHIPPING INFORMATION

Unit Dimensions:

| Width               | 23.82"  | 60.50 cm |
|---------------------|---------|----------|
| Depth               | 25.59"  | 65.00 cm |
| Height              | 34.45″  | 87.50 cm |
| Package Dimensions: |         |          |
| Width               | O″      | 0.00 cm  |
| Depth               | 29″     | 73.66 cm |
| Height              | 0″      | 0.00 cm  |
| Weight:             |         |          |
| Unit                | 0.00 kg | 0 lbs    |
| Shipping            | 0.00 kg | 0 lbs    |
| Warranty:           |         |          |

24 month warranty on parts and labor with inhome service. Installation and year