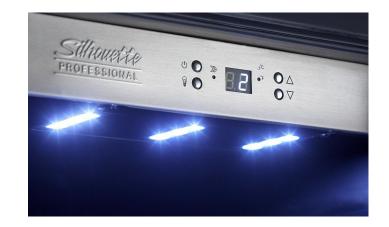

## Lorraine - 24" French Door Beverage Centre

FEATURES







## SPECIFICATIONS

| Brands | Silhouette Professional |
|--------|-------------------------|
|        |                         |

## SHIPPING INFORMATION

Unit Dimensions:

| Width               | 23.82"   | 60.50 cm  |
|---------------------|----------|-----------|
| Depth               | 25.59"   | 65.00 cm  |
| Height              | 34.41"   | 87.40 cm  |
| Package Dimensions: |          |           |
| Width               | 27"      | 68.58 cm  |
| Depth               | 27"      | 68.58 cm  |
| Height              | 36″      | 91.44 cm  |
| Weight:             |          |           |
| Unit                | 61.19 kg | 134.9 lbs |
| Shipping            | 65.32 kg | 144 lbs   |
| Warranty:           |          |           |

24 month warranty on parts and labor with inhome service.