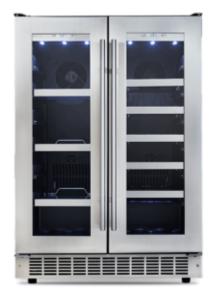

## Lorraine - 24" French Door Beverage Centre

FEATURES







## SPECIFICATIONS

| Brands | Silhouette Professional |
|--------|-------------------------|
|        |                         |

## SHIPPING INFORMATION

Unit Dimensions:

| Width               | 23.82"   | 60.50 cm  |
|---------------------|----------|-----------|
| Depth               | 25.59"   | 65.00 cm  |
| Height              | 34.41"   | 87.40 cm  |
| Package Dimensions: |          |           |
| Width               | 27"      | 68.58 cm  |
| Depth               | 27"      | 68.58 cm  |
| Height              | 36″      | 91.44 cm  |
| Weight:             |          |           |
| Unit                | 61.19 kg | 134.9 lbs |
| Shipping            | 65.32 kg | 144 lbs   |
| Warranty:           |          |           |

24 month warranty on parts and labor with inhome servic